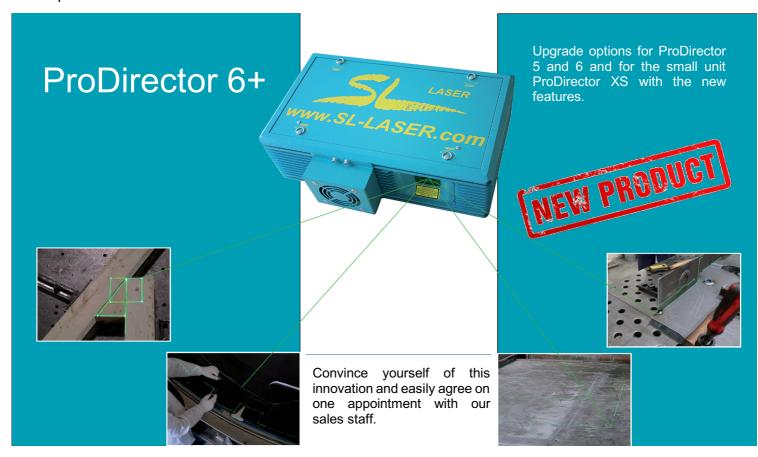

## From the pioneers of laser projection systems SL-LASER GmbH! Forget everything you've seen so far!

- Where others "flicker" we stabilize the picture with incredible speed
- The ProDirector 6+ with a new operating system makes work much easier
- Latest driver technology makes the laser projection system much faster and more accurate
- Moving of the laser images much more fluent and less flickering regarding other systems. Much more images projected at once without flickering

The points on the reference image (rectangle picture 3000mm to 1000mm at a vertical distance of 3000mm) were generated by a new laser at a rate of 75 Hz. The predecessor model of the laser produces the same image only at 38 Hz. Thus, the new **Laser ProDirector 6** + produces the image almost 50% faster \* than the previous model.